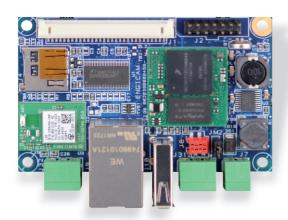

## **MICRODEV**

Miniature carrier board based on MicroGEA MX6ULL module.

## HIGHLIGHTS =

• The MicroDev provides a wide variety of connectivity interface like 3G, WiFi, BT, Ethernet, USB and serial ports. In addition, MicroDev has an LCD+CTP connector, for a flexible and smart user interface

## FEATURES 5

| Modules                  | MicroGEA MX 6ULL                                      | Serials                | 2 x RS232 (1 as Linux Console)<br>1 x RS485 |
|--------------------------|-------------------------------------------------------|------------------------|---------------------------------------------|
| Displays                 | 1x LVDS single channel                                | AUX                    | GPIO, 1 x CAN, 1 x I2C, 1 x USB, 1 x UART   |
| Touch type               | Capacitive Touch Panel                                | PowerSupply            | Wide voltage input 7 to 40 Vdc              |
| Connectivity             | 1 x 10/100 Ethernet interface                         | Operating Temperature* | Industrial                                  |
| Wireless<br>Connectivity | WiFi + BT option<br>UMTS 3G with sim connector option | Dimensions             | 80 x 50 mm                                  |
| Media                    | 1 x USB Type A<br>uSD connector for memory expansion  |                        |                                             |